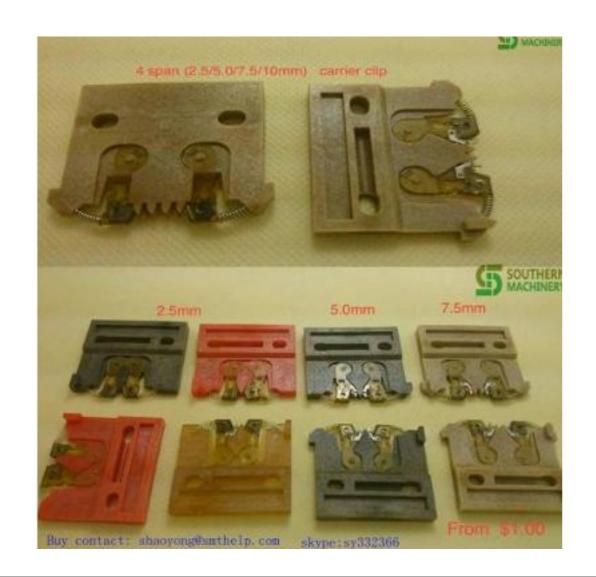

## Kinds of Clips

| Descriptions                                            | Old P/N                       |
|---------------------------------------------------------|-------------------------------|
| Carrier Clip Assembly, Single Span (2.5) for LED        |                               |
| Carrier Clip Assembly, Dual Span (2.5/5.0)              | 42804703, 42804704, 42804703X |
| Carrier Clip Assembly, small Triple Span (2.5/5.0/7.5)  | 48820001, 90055421,90054812   |
| Carrier Clip Assembly, 3.5 Triple Span (2.5/5.0/3.5)    |                               |
| Carrier Clip Assembly, Large Triple Span (5.0/7.5/10.0) | 48820002,                     |
| Carrier Clip Assembly, Quad Span (2.5/5.0/7.5/10.0)     |                               |
| Carrier Clip Assembly, Quad Span (2.5/5.0/7.5/10.0)     |                               |
|                                                         | •                             |

#### —Carrier Clip Assembly, Single Span (2.5) for LED

#### **52570301--Carrier Clip Assembly, Dual Span (2.5/5.0)**

#### 52556001--Carrier Clip Assembly, Small Triple Span (2.5/5/7.5)

MACHINERY<sub>52556002</sub>--Carrier Clip Assembly, 3.5 Triple Span (2.5/5/3.5)

#### 52556101--Carrier Clip Assembly, Large Triple Span (5/7.5/10)

#### 52532001--Carrier Clip Assembly, Quad Span (2.5/5/7.5/10)