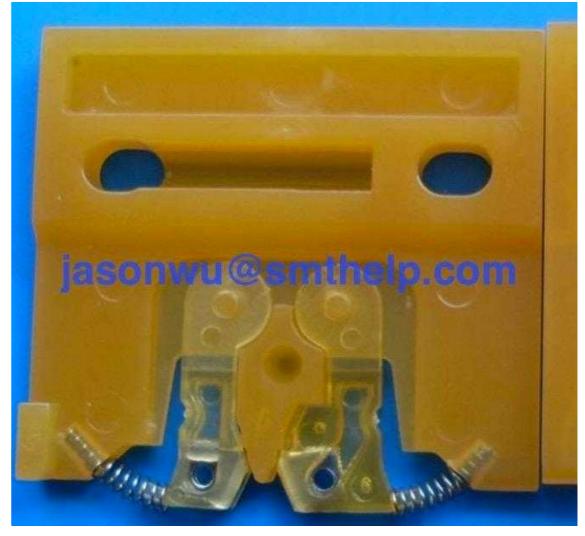

## Carrier clip — Radial Insertion machine

To carrier Radial lead component from feeder to insertion head

## Carrier clip — Radial Insertion machine

- Holds parts by spring loaded "clamps"
- Clips attach to the "Chain" that runs thru the machine
- The chain indexes 1 chain clip wide each "step" so all clips are used.