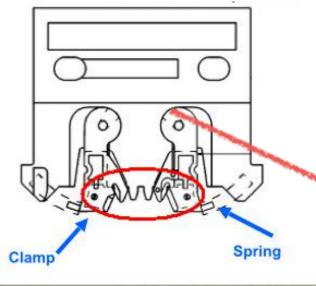

## Carrier clip — Radial Insertion machine

- Holds parts by spring loaded "clamps"
- Clips attach to the "Chain" that runs thru the machine
- The chain indexes 1 chain clip wide each "step" so all clips are used.

# Life Cycle 42804704 Carrier Clip Assembly

| Part Number | Description             | Life Expectancy (Cycles) |
|-------------|-------------------------|--------------------------|
| 43556203    | Clamp, Dual (2 Inserts) | 10-30 Million            |
| 42718602    | Clamp                   | 10-30 Million            |
| 42717602    | Housing                 | 10-30 Million            |