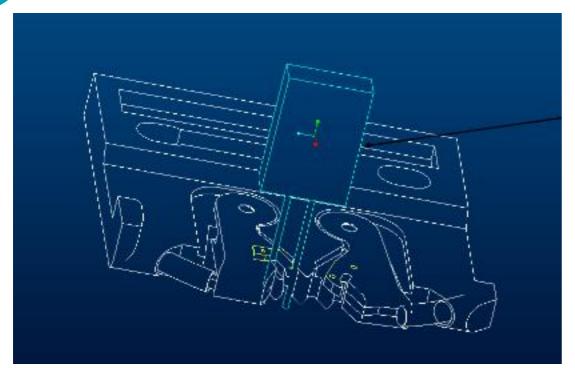

.5)  | 48820001, 90055421,90054812   |
| Carrier Clip Assembly, 3.5 Triple Span (2.5/5.0/3.5)    |                               |
| Carrier Clip Assembly, Large Triple Span (5.0/7.5/10.0) | 48820002,                     |
| Carrier Clip Assembly, Quad Span (2.5/5.0/7.5/10.0)     |                               |
| Carrier Clip Assembly, Quad Span (2.5/5.0/7.5/10.0)     |                               |
|                                                         | •                             |



4280470L

#### —Carrier Clip Assembly, Single Span (2.5) for LED







#### **52570301--Carrier Clip Assembly, Dual Span (2.5/5.0)**







#### 52556001--Carrier Clip Assembly, Small Triple Span (2.5/5/7.5)







MACHINERY<sub>52556002</sub>--Carrier Clip Assembly, 3.5 Triple Span (2.5/5/3.5)







#### 52556101--Carrier Clip Assembly, Large Triple Span (5/7.5/10)





#### 52532001--Carrier Clip Assembly, Quad Span (2.5/5/7.5/10)







#### 52532001--Carrier Clip Assembly, Quad Span (2.5/5/7.5/10)







## MACHINERY How many Clips in one machine

| Machine configration      | Chain -P/N | Carrier Clips Qty |
|---------------------------|------------|-------------------|
| 20 Stations Straight back | 30371124   | 108               |
| 40 Stations Straight back | 30371123   | 148               |
| 60 Stations Straight back | 30371122   | 188               |
| 60 Station In line        | 30371118   | 241               |
| 80 Station In line        | 30371117   | 281               |
| 80 Stations Straight back | 30371121   | 228               |





# Life Cycle 42804704 Carrier