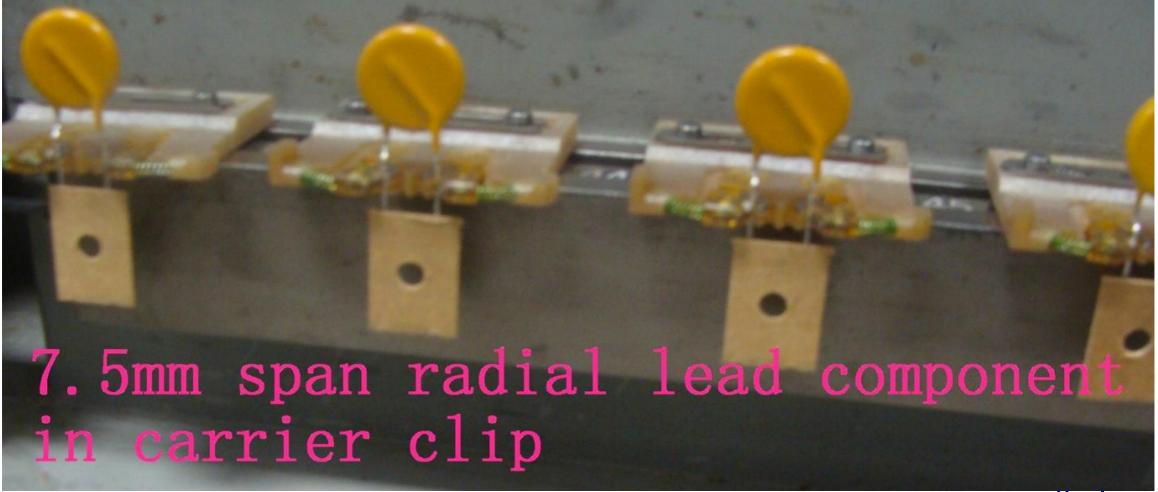

## Carrier clip — Radial Insertion machine

To carrier Radial lead component from feeder to insertion head

## Carrier clip — Radial Insertion machine

- Holds parts by spring loaded "clamps"
- Clips attach to the "Chain" that runs thru the machine
- The chain indexes 1 chain clip wide each "step" so all clips are used.