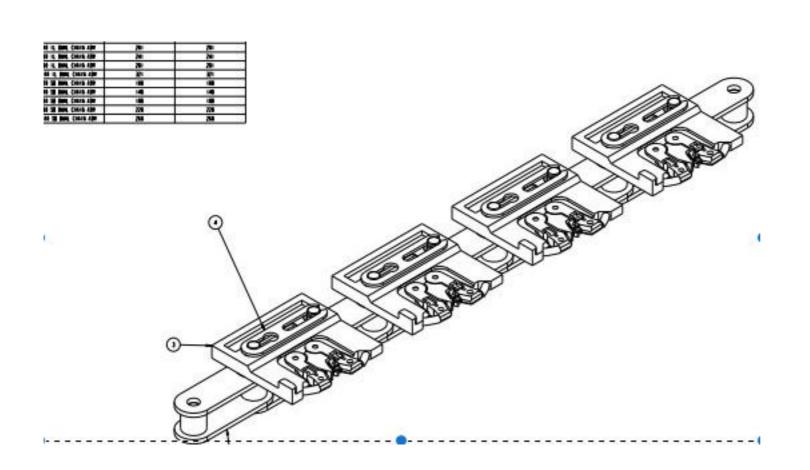

## Carrier clip — Radial Insertion machine

To carrier Radial lead component from feeder to insertion head

## Carrier clip — Radial Insertion machine

- Holds parts by spring loaded "clamps"
- Clips attach to the "Chain" that runs thru the machine
- The chain indexes 1 chain clip wide each "step" so all clips are used.

## Kinds of Clips

| Descriptions                                            | Old P/N                       |
|---------------------------------------------------------|-------------------------------|
| Carrier Clip Assembly, Single Span (2.5) for LED        |                               |
| Carrier Clip Assembly, Dual Span (2.5/5.0)              | 42804703, 42804704, 42804703X |
| Carrier Clip Assembly, small Triple Span (2.5/5.0/7.5)  | 48820001, 90055421,90054812   |
| Carrier Clip Assembly, 3.5 Triple Span (2.5/5.0/3.5)    |                               |
| Carrier Clip Assembly, Large Triple Span (5.0/7.5/10.0) | 48820002,                     |
| Carrier Clip Assembly, Quad Span (2.5/5.0/7.5/10.0)     |                               |
| Carrier Clip Assembly, Quad Span (2.5/5.0/7.5/10.0)     |                               |
|                                                         | •                             |