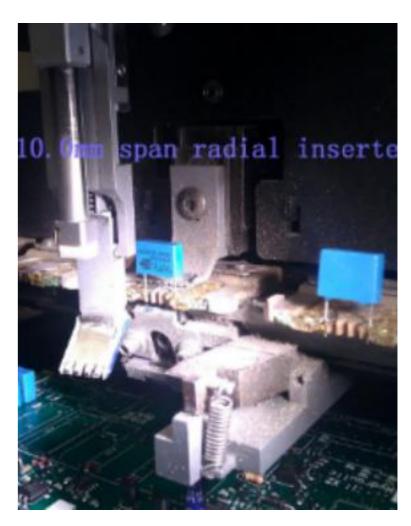

## Carrier clip — Radial Insertion machine

To carrier Radial lead component from feeder to insertion head

## Carrier clip — Radial Insertion machine

- Holds parts by spring loaded "clamps"
- Clips attach to the "Chain" that runs thru the machine
- The chain indexes 1 chain clip wide each "step" so all clips are used.