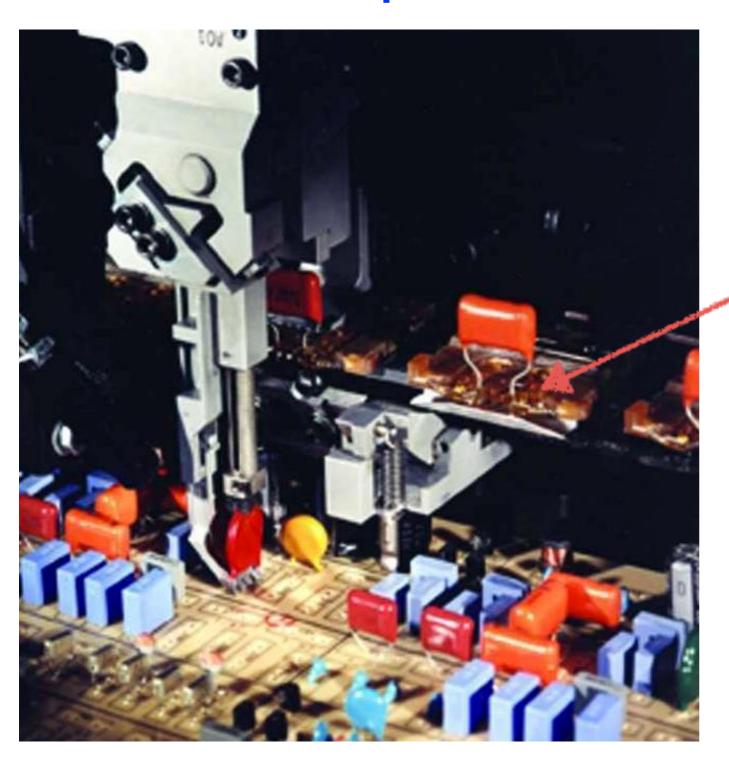

## Carrier clip — Radial Insertion machine

To carrier Radial lead component from feeder to insertion head

## Carrier clip — Radial Insertion machine

- Holds parts by spring loaded "clamps"
- Clips attach to the "Chain" that runs thru the machine
- The chain indexes 1 chain clip wide each "step" so all clips are used.