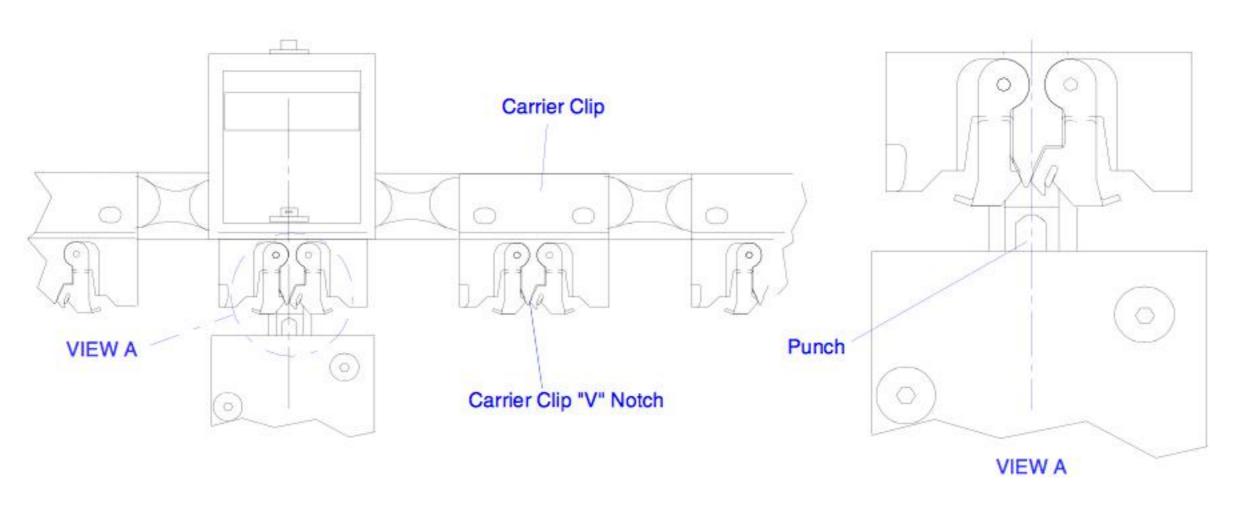

80 Station In line        | 30371117   | 281               |
| 80 Stations Straight back | 30371121   | 228               |





# Life Cycle 42804704 Carrier Clip Assembly

| Part Number | Description             | Life Expectancy (Cycles) |
|-------------|-------------------------|--------------------------|
| 43556203    | Clamp, Dual (2 Inserts) | 10-30 Million            |
| 42718602    | Clamp                   | 10-30 Million            |
| 42717602    | Housing                 | 10-30 Million            |

The life expectancy of consumables (wear tooling) is dependent on a variety of factors. The work environment (humidity, dust, etc.) is also a factor. A customer may experience greater or less life expectancy depending on the above



## Cutter Station to Carrier Clip Alignment





### Cost down

- Proper preventive maintenance.
- Proper machine setup.
- PC board material.





## Increasing machine throughput



## Welcome inquiry

- Better quality as original
- Provide different spare parts and wearing parts of different brands and models.(UIC,TDK,Panasonic,Samsung,Fuji,Juki,Siemens.....)
- One day lead-time
- After sales service and technical support.







## Welcome inquiry

- 1,Please visit: www.smthelp.com
- 2, Find us more: https://www.facebook.com/autoinsertion
- 3, Know more our team: <a href="https://cn.linkedin.com/in/smtsupplier">https://cn.linkedin.com/in/smtsupplier</a>
- 4, Welcome to our factory in Shenzhen China
- 5, See more video in Youtube: Auto+Insertion
- 4, Looking for more informations: jasonwu@smthelp.com