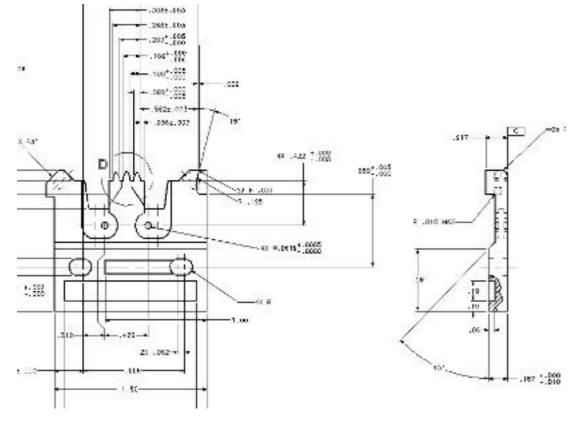

| 42804703, 42804704, 42804703X |
| Carrier Clip Assembly, small Triple Span (2.5/5.0/7.5)  | 48820001, 90055421,90054812   |
| Carrier Clip Assembly, 3.5 Triple Span (2.5/5.0/3.5)    |                               |
| Carrier Clip Assembly, Large Triple Span (5.0/7.5/10.0) | 48820002,                     |
| Carrier Clip Assembly, Quad Span (2.5/5.0/7.5/10.0)     |                               |
| Carrier Clip Assembly, Quad Span (2.5/5.0/7.5/10.0)     |                               |
|                                                         | •                             |



4280470L

#### —Carrier Clip Assembly, Single Span (2.5) for LED







#### **52570301--Carrier Clip Assembly, Dual Span (2.5/5.0)**







#### 52556001--Carrier Clip Assembly, Small Triple Span (2.5/5/7.5)







MACHINERY<sub>52556002</sub>--Carrier Clip Assembly, 3.5 Triple Span (2.5/5/3.5)







#### 52556101--Carrier Clip Assembly, Large Triple Span (5/7.5/10)





#### 52532001--Carrier Clip Assembly, Quad Span (2.5/5/7.5/10)







#### 52532001--Carrier Clip Assembly, Quad Span (2.5/5/7.5/10)







## MACHINERY How many Clips in one machine

| Machine configration      | Chain -P/N | Carrier Clips Qty |
|---------------------------|------------|-------------------|
| 20 Stations Straight back | 30371124   | 108               |
| 40 Stations Straight back | 30371123   | 148               |
| 60 Stations Straight back | 30371122   | 188               |
| 60 Station In line        | 30371118   | 241               |
| 80 Station In line        | 30371117   | 281               |
| 80 Stat