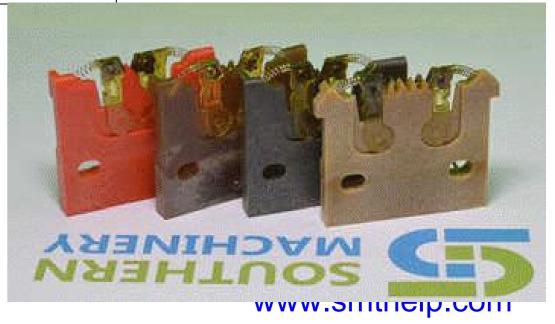

## Kinds of Clips

| Descriptions                                            | Old P/N                       |
|---------------------------------------------------------|-------------------------------|
| Carrier Clip Assembly, Single Span (2.5) for LED        |                               |
| Carrier Clip Assembly, Dual Span (2.5/5.0)              | 42804703, 42804704, 42804703X |
| Carrier Clip Assembly, small Triple Span (2.5/5.0/7.5)  | 48820001, 90055421,90054812   |
| Carrier Clip Assembly, 3.5 Triple Span (2.5/5.0/3.5)    |                               |
| Carrier Clip Assembly, Large Triple Span (5.0/7.5/10.0) | 48820002,                     |
| Carrier Clip Assembly, Quad Span (2.5/5.0/7.5/10.0)     |                               |
| Carrier Clip Assembly, Quad Span (2.5/5.0/7.5/10.0)     |                               |
|                                                         | •                             |

#### —Carrier Clip Assembly, Single Span (2.5) for LED

#### **52570301--Carrier Clip Assembly, Dual Span (2.5/5.0)**

#### 52556001--Carrier Clip Assembly, Small Triple Span (2.5/5/7.5)

MACHINERY<sub>52556002</sub>--Carrier Clip Assembly, 3.5 Triple Span (2.5/5/3.5)

#### 52556101--Carrier Clip Assembly, Large Triple Span (5/7.5/10)

#### 52532001--Carrier Clip Assembly, Quad Span (2.5/5/7.5/10)