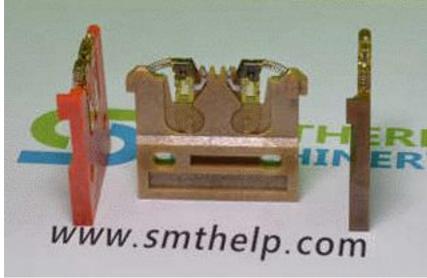

## Carrier clip — Radial Insertion machine





To carrier Radial lead component from feeder to insertion head



## Carrier clip — Radial Insertion machine







- Holds parts by spring loaded "clamps"
- Clips attach to the "Chain" that runs thru the machine
- The chain indexes 1 chain clip wide each "step" so all clips are used.



## Kinds of Clips

| Descriptions                                            | Old P/N                       |
|---------------------------------------------------------|-------------------------------|
| Carrier Clip Assembly, Single Span (2.5) for LED        |                               |
| Carrier Clip Assembly, Dual Span (2.5/5.0)              | 42804703, 42804704, 42804703X |
| Carrier Clip Assembly, small Triple Span (2.5/5.0/7.5)  | 48820001, 90055421,90054812   |
| Carrier Clip Assembly, 3.5 Triple Span (2.5/5.0/3.5)    |                               |
| Carrier Clip Assembly, Large Triple Span (5.0/7.5/