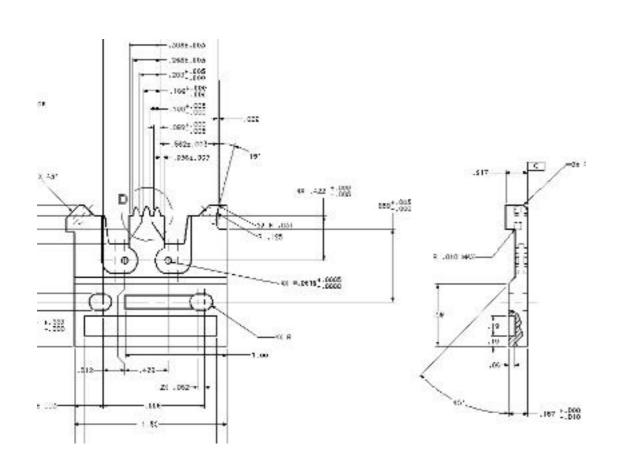

# Life Cycle 42804704 Carrier Clip Assembly

| Part Number | Description             | Life Expectancy (Cycles) |
|-------------|-------------------------|--------------------------|
| 43556203    | Clamp, Dual (2 Inserts) | 10-30 Million            |
| 42718602    | Clamp                   | 10-30 Million            |
| 42717602    | Housing                 | 10-30 Million            |