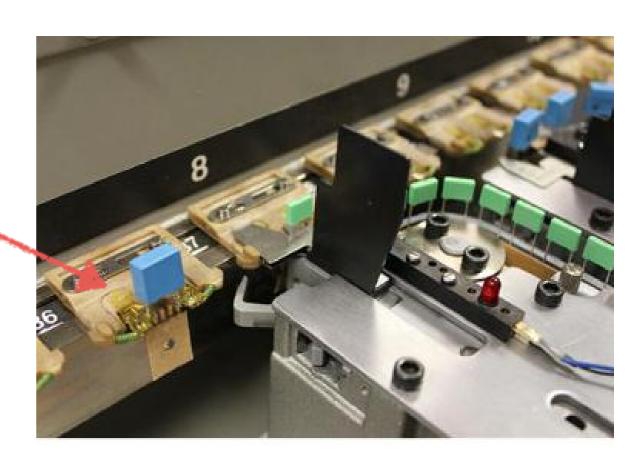

## Carrier clip — Radial Insertion machine





To carrier Radial lead component from feeder to insertion head



## Carrier clip — Radial Insertion machine







- Holds parts by spring loaded "clamps"
- Clips attach to the "Chain" that runs thru the machine
- The chain indexes 1 chain clip wide each "step" so all clips are used.



## Kinds of Clips

| Descriptions                                            | Old P/N                       |
|---------------------------------------------------------|-------------------------------|
| Carrier Clip Assembly, Single Span (2.5) for LED        |                               |
| Carrier Clip Assembly, Dual Span (2.5/5.0)              | 42804703, 42804704, 42804703X |
| Carrier Clip Assembly, small Triple Span (2.5/5.0/7.5)  | 48820001, 90055421,90054812   |
| Carrier Clip Assembly, 3.5 Triple Span (2.5/5.0/3.5)    |                               |
| Carrier Clip Assembly, Large Triple Span (5.0/7.5/10