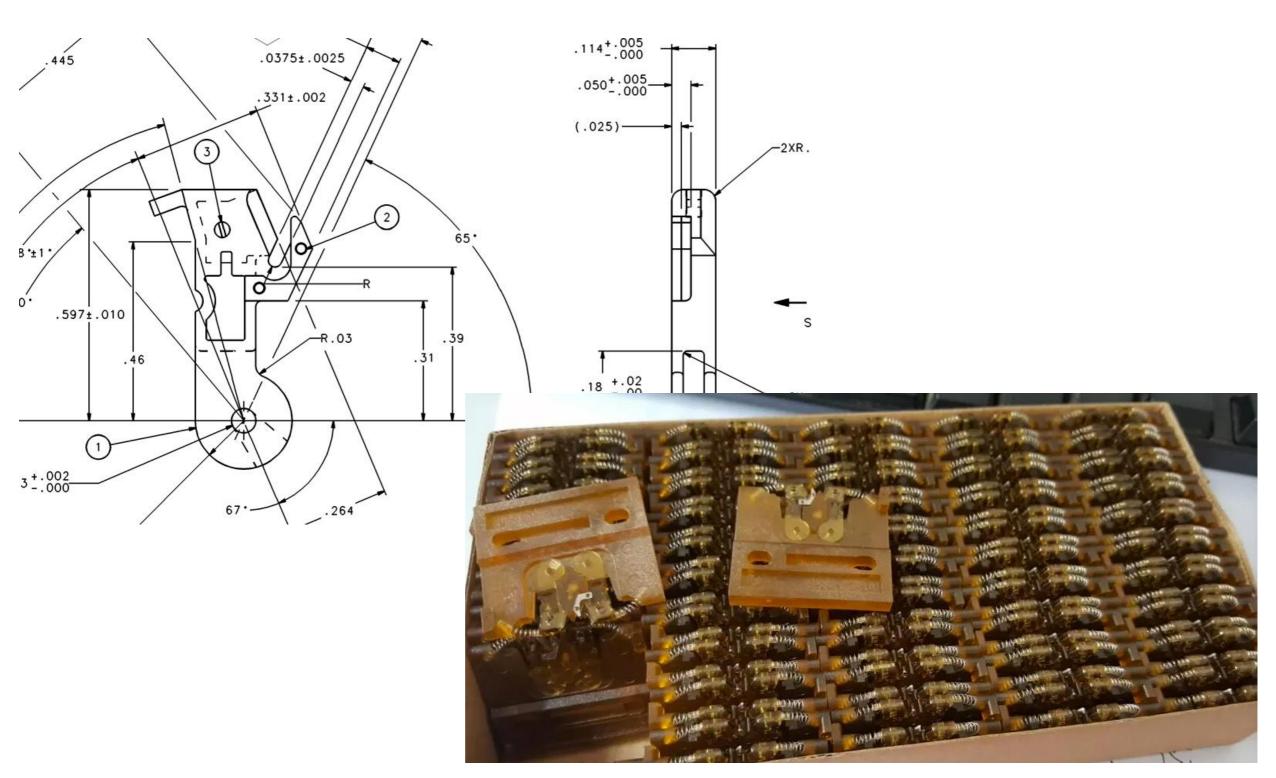

## Kinds of Clips

| Descriptions                                            | Old P/N                       |
|---------------------------------------------------------|-------------------------------|
| Carrier Clip Assembly, Single Span (2.5) for LED        |                               |
| Carrier Clip Assembly, Dual Span (2.5/5.0)              | 42804703, 42804704, 42804703X |
| Carrier Clip Assembly, small Triple Span (2.5/5.0/7.5)  | 48820001, 90055421,90054812   |
| Carrier Clip Assembly, 3.5 Triple Span (2.5/5.0/3.5)    |                               |
| Carrier Clip Assembly, Large Triple Span (5.0/7.5/10.0) | 48820002,                     |
| Carrier Clip Assembly, Quad Span (2.5/5.0/7.5/10.0)     |                               |
| Carrier Clip Assembly, Quad Span (2.5/5.0/7.5/10.0)     |                               |
|                                                         | •                             |

#### **52570301--Carrier Clip Assembly, Dual Span (2.5/5.0)**