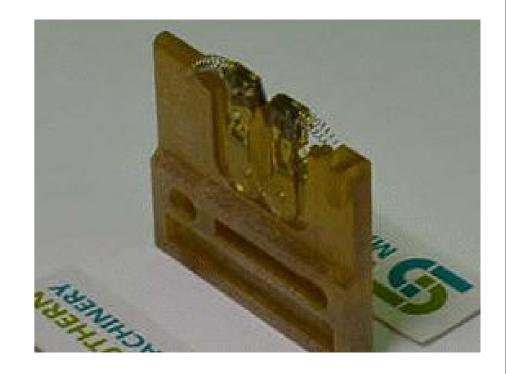

## Carrier clip — Radial Insertion machine

To carrier Radial lead component from feeder to insertion head

## Carrier clip — Radial Insertion machine

- Holds parts by spring loaded "clamps"
- Clips attach to the "Chain" that runs thru the machine
- The chain indexes 1 chain clip wide each "step" so all clips are used.