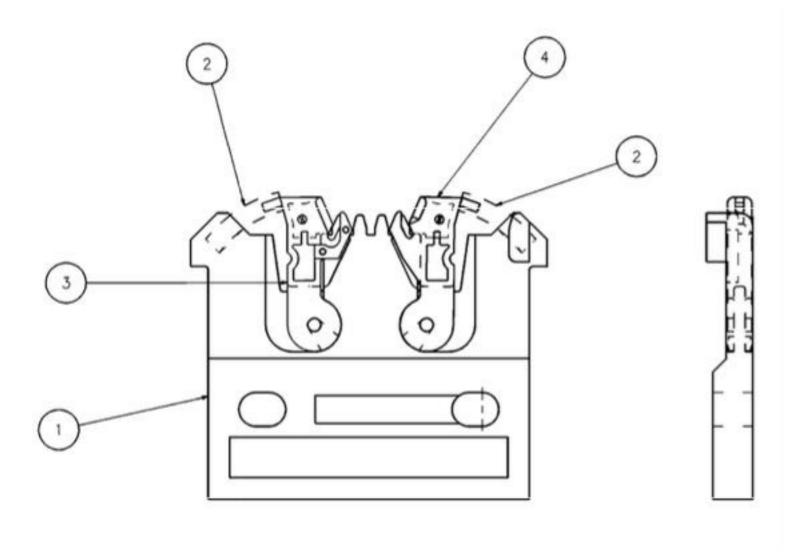

## Carrier clip — Radial Insertion machine

- Holds parts by spring loaded "clamps"
- Clips attach to the "Chain" that runs thru the machine
- The chain indexes 1 chain clip wide each "step" so all clips are used.