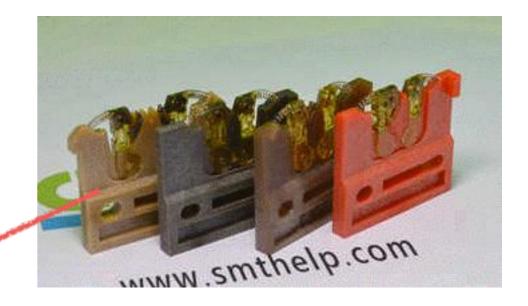

## Kinds of Clips

| Descriptions                                            | Old P/N                       |
|---------------------------------------------------------|-------------------------------|
| Carrier Clip Assembly, Single Span (2.5) for LED        |                               |
| Carrier Clip Assembly, Dual Span (2.5/5.0)              | 42804703, 42804704, 42804703X |
| Carrier Clip Assembly, small Triple Span (2.5/5.0/7.5)  | 48820001, 90055421,90054812   |
| Carrier Clip Assembly, 3.5 Triple Span (2.5/5.0/3.5)    |                               |
| Carrier Clip Assembly, Large Triple Span (5.0/7.5/10.0) | 48820002,                     |
| Carrier Clip Assembly, Quad Span (2.5/5.0/7.5/10.0)     |                               |
| Carrier Clip Assembly, Quad Span (2.5/5.0/7.5/10.0)     |                               |
|                                                         | •                             |

#### —Carrier Clip Assembly, Single Span (2.5) for LED

#### **52570301--Carrier Clip Assembly, Dual Span (2.5/5.0)**

#### 52556001--Carrier Clip Assembly, Small Triple Span (2.5/5/7.5)

MACHINERY<sub>52556002</sub>--Carrier Clip Assembly, 3.5 Triple Span (2.5/5/3.5)

#### 52556101--Carrier Clip Assembly, Large Triple Span (5/7.5/10)

#### 52532001--Carrier Clip Assembly, Quad Span (2.5/5/7.5/10)