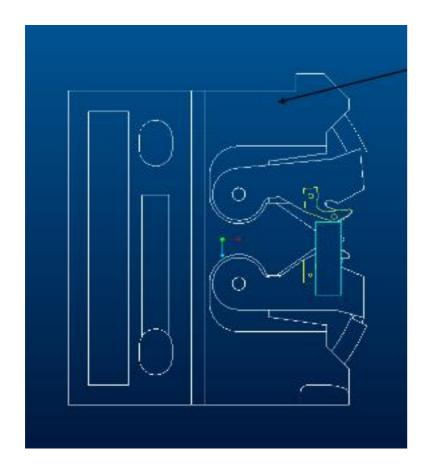

lip Assembly, Large Triple Span (5.0/7.5/10.0) | 48820002,                     |
| Carrier Clip Assembly, Quad Span (2.5/5.0/7.5/10.0)     |                               |
| Carrier Clip Assembly, Quad Span (2.5/5.0/7.5/10.0)     |                               |
|                                                         | •                             |



4280470L

#### —Carrier Clip Assembly, Single Span (2.5) for LED







#### **52570301--Carrier Clip Assembly, Dual Span (2.5/5.0)**







#### 52556001--Carrier Clip Assembly, Small Triple Span (2.5/5/7.5)







MACHINERY<sub>52556002</sub>--Carrier Clip Assembly, 3.5 Triple Span (2.5/5/3.5)







#### 52556101--Carrier Clip Assembly, Large Triple Span (5/7.5/10)





#### 52532001--Carrier Clip Assembly, Quad Span (2.5/5/7.5/10)







#### 52532001--Carrier Clip Assembly, Quad Span (2.5/5/7.5/10)







## MACHINERY How many Clips in one machine

| Machine configration      | Chain -P/N | Carrier Clips Qty |
|---------------------------|------------|-------------------|
| 20 Stations Straight back | 30371124   | 108               |
| 40 Stations Straight back | 30371123   | 148               |
| 60 Stations Straight back | 30371122   | 188               |
| 60 Station In line        | 30371118   | 241               |
| 80 Station In line        | 30371117   | 281               |
| 80 Stations Straight back | 30371121   | 228               |





# Life Cycle 42804704 Carrier Clip Assembly

| Part Number | Description             | Life Expectancy (Cycles) |
|-------------|-------------------------|----------------